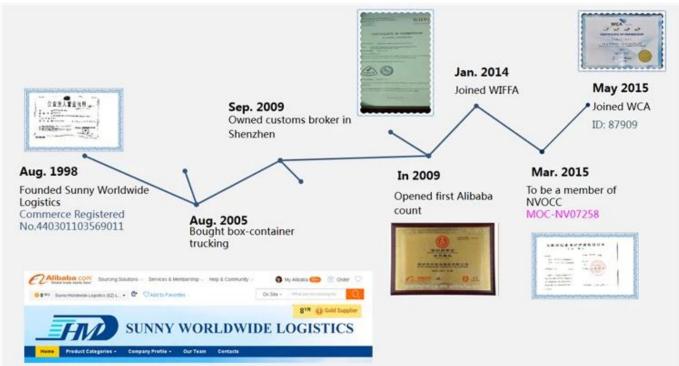

### **Company Information**

Sunny Worldwide Logistics (Shenzhen) Limited was established in 1998, an international

freight forwarder in China. With experienced team and trusted cooperated partners, SWW always provide the **best logistical solutions** as per customers' unique needs. As a member of NVOCC/WCA /WIFFA, we handle both **sea freight and air freight services** ,also China local like Customs / Trucking/ Consolidating/ Warehouse etc.