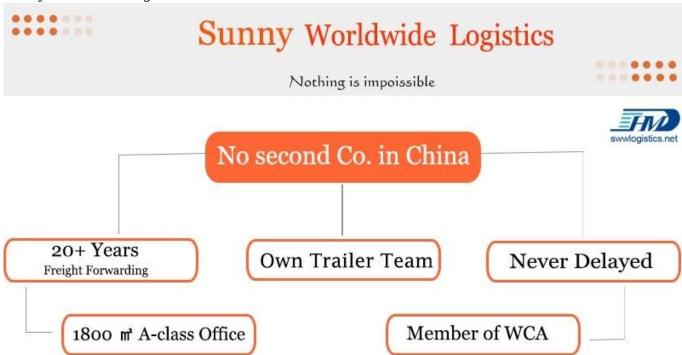

**Products Description** 

No Second In Shenzhen China—Sunny Worldwide Logistics

Sunny worldwide logistics(SZ) Limited has more than 20 years of freight forwarding history, and over half of staffs working in Sunny about 5-13 years.

Sunny Worldwide Logistics (Shenzhen) Limited - established in 1998, an international freight forwarder in Shenzhen China. With experienced team and trusted cooperated partners, SWW always provide best logistical solutions per customers' unique needs. As a member of NVOCC/WCA /WIFFA, we provide the sea, land, air transport, customs clearance, inspection and trailer, CO, F/A, fumigation, insurance and other related itmes in one service. The key words of our services: Professionalism/ Focus/ High Efficiency. We are looking forward to be your reliable partners with great sincerity.