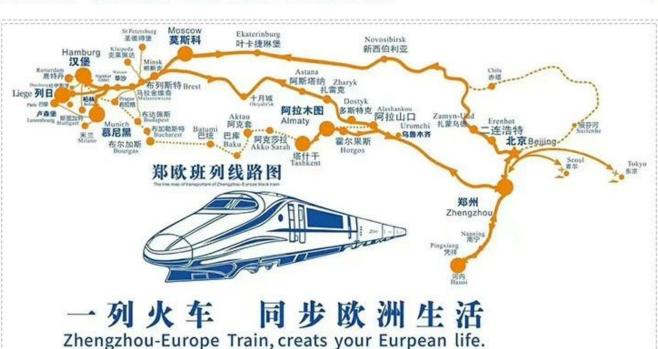

#### **Railway Route**

In Chongqing, the train to Duisburg, Germany, the whole journey of 16 days, the time is faster than the sea, the price is lower than the passenger transport can provide GPS tracker, 24-hour tracking container location information.

|      | ress/<br>rier Service | With competitive rate.  1. Type of goods: General cargo, electronic products, document  2. Special service: Pick up your goods from different supplier and consolidation into one shipment to save your expence at destination.                              |  |
|------|-----------------------|--------------------------------------------------------------------------------------------------------------------------------------------------------------------------------------------------------------------------------------------------------------|--|
| Rail | •                     | Starting in Chongqing, the Chongqing-Xinjiang-Europe International Railway passes through Xi'an, Lanzhou, Urumqi and the Alataw Pass, where it enters Kazakhstan, before continuing through Russia, Belarus and Poland, finally ending in Duisburg, Germany. |  |