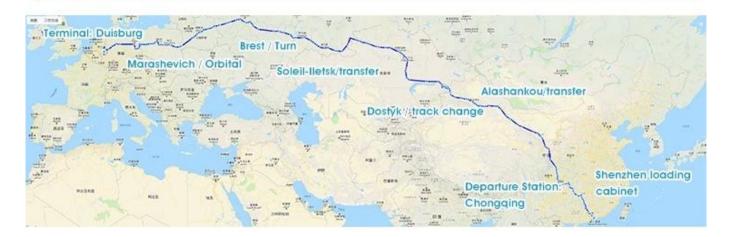

#### **Railway Route**

In Chongqing, the train to Duisburg, Germany, the whole journey of 16 days, the time is faster than the sea, the price is lower than the passenger transport can provide GPS tracker, 24-hour tracking container location information.

|      | ress/<br>rier Service | With competitive rate.  1. Type of goods: General cargo, electronic products, document  2. Special service: Pick up your goods from different supplier and consolidation into one shipment to save your expence at destination.                              |  |
|------|-----------------------|--------------------------------------------------------------------------------------------------------------------------------------------------------------------------------------------------------------------------------------------------------------|--|
| Rail | •                     | Starting in Chongqing, the Chongqing-Xinjiang-Europe International Railway passes through Xi'an, Lanzhou, Urumqi and the Alataw Pass, where it enters Kazakhstan, before continuing through Russia, Belarus and Poland, finally ending in Duisburg, Germany. |  |