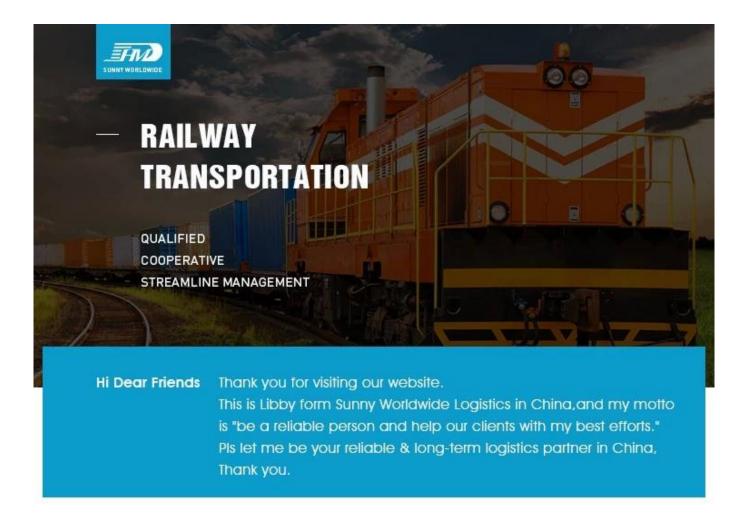

# Fast Railway Shipping Train Freight Railway To Russia Belarus

**Advantages** 

#### **Railway Route**

In Chongqing, the train to Duisburg, Germany, the whole journey of 16 days, the time is faster than the sea, the price is lower than the passenger transport can provide GPS tracker, 24-hour tracking container location information.

|      | ress/<br>rier Service | With competitive rate.  1. Type of goods: General cargo, electronic products, document  2. Special service: Pick up your goods from different supplier and consolidation into one shipment to save your expence at destination.                              |  |
|------|-----------------------|--------------------------------------------------------------------------------------------------------------------------------------------------------------------------------------------------------------------------------------------------------------|--|
| Rail | •                     | Starting in Chongqing, the Chongqing-Xinjiang-Europe International Railway passes through Xi'an, Lanzhou, Urumqi and the Alataw Pass, where it enters Kazakhstan, before continuing through Russia, Belarus and Poland, finally ending in Duisburg, Germany. |  |