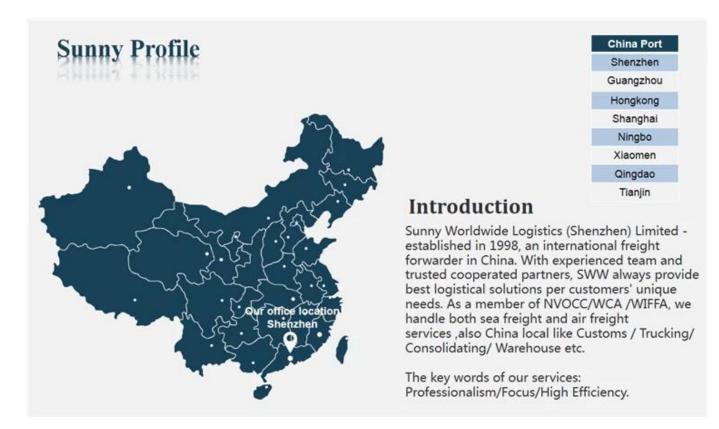

# **SWWLS** China Sea Fright Forwarder To UK Freight Forwarder Sea Shipping Agent Warehouse in Shenzhen

<u>Sunny Worldwide Logistics (Shenzhen) Limited</u> was established in 1998, an international freight forwarder in China. With experienced team and trusted cooperated partners, SWW always provide **proper logistical solutions** as per customers' unique needs. As a member of NVOCC/WCA /WIFFA, we handle both **sea freight and air freight services**, also China local like Customs/ Trucking/ Consolidating/ Warehouse etc.