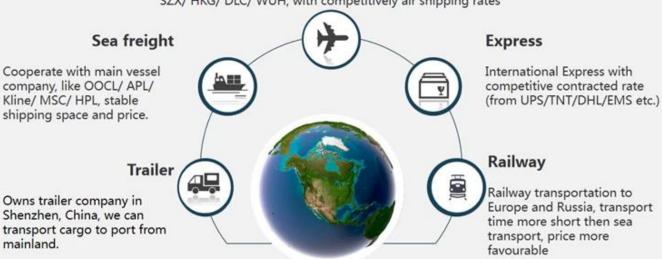

### Air freight

Departure from main air port in China, like PEK/ TSN/ TAO/ PVG/ NKG/ XMN/ CAN/ SZX/ HKG/ DLC/ WUH, with competitively air shipping rates

Railway transportation to Europe and Russia, transport time more short then sea transport, price more