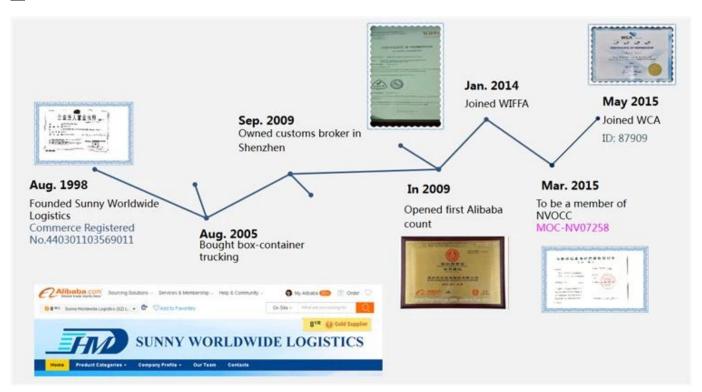

# **SWWLS** China Sea Fright Forwarder To UK Freight Forwarder Sea Shipping Agent Warehouse in Shenzhen

<u>Sunny Worldwide Logistics (Shenzhen) Limited</u> was established in 1998, an international freight forwarder in China. With experienced team and trusted cooperated partners, SWW always provide **proper logistical solutions** as per customers' unique needs. As a member of NVOCC/WCA /WIFFA, we handle both **sea freight and air freight services**, also China local like Customs/ Trucking/ Consolidating/ Warehouse etc.