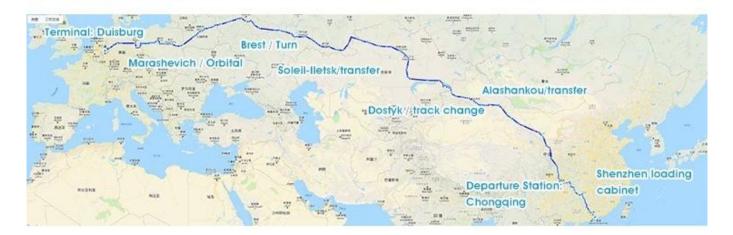

### **Railway Route**

In Chongqing, the train to Duisburg, Germany, the whole journey of 16 days, the time is faster than the sea, the price is lower than the passenger transport can provide GPS tracker, 24-hour tracking container location information.

| Express/<br>Courier Service | With competitive rate.<br>1. Type of goods: General cargo, electronic products, document<br>2. Special service: Pick up your goods from different supplier and consolidation into one shipment to save your expence at<br>destination.                       |
|-----------------------------|--------------------------------------------------------------------------------------------------------------------------------------------------------------------------------------------------------------------------------------------------------------|
| Railway Freight Service     | Starting in Chongqing, the Chongqing-Xinjiang-Europe International Railway passes through Xi'an, Lanzhou, Urumqi and the Alataw Pass, where it enters Kazakhstan, before continuing through Russia, Belarus and Poland, finally ending in Duisburg, Germany. |