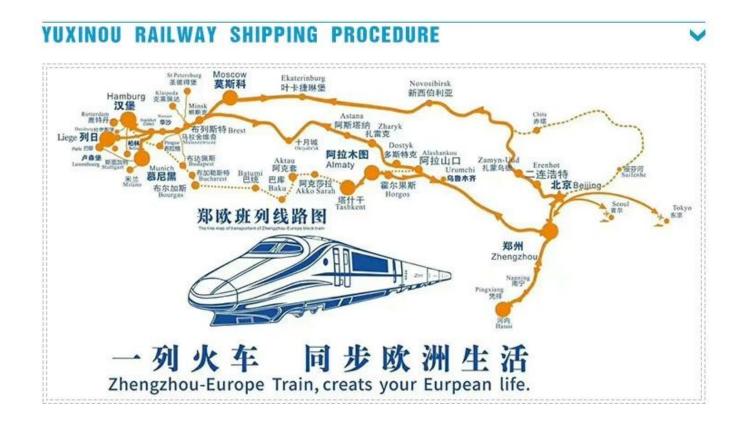

### **Railway Route**

In Chongqing, the train to Duisburg, Germany, the whole journey of 16 days, the time is faster than the sea, the price is lower than the passenger transport can provide GPS tracker, 24-hour tracking container location information.

| Express/<br>Courier Service | With competitive rate.<br>1. Type of goods: General cargo, electronic products, document<br>2. Special service: Pick up your goods from different supplier and consolidation into one shipment to save your expence at<br>destination.                       |
|-----------------------------|--------------------------------------------------------------------------------------------------------------------------------------------------------------------------------------------------------------------------------------------------------------|
| Railway Freight Service     | Starting in Chongqing, the Chongqing-Xinjiang-Europe International Railway passes through Xi'an, Lanzhou, Urumqi and the Alataw Pass, where it enters Kazakhstan, before continuing through Russia, Belarus and Poland, finally ending in Duisburg, Germany. |