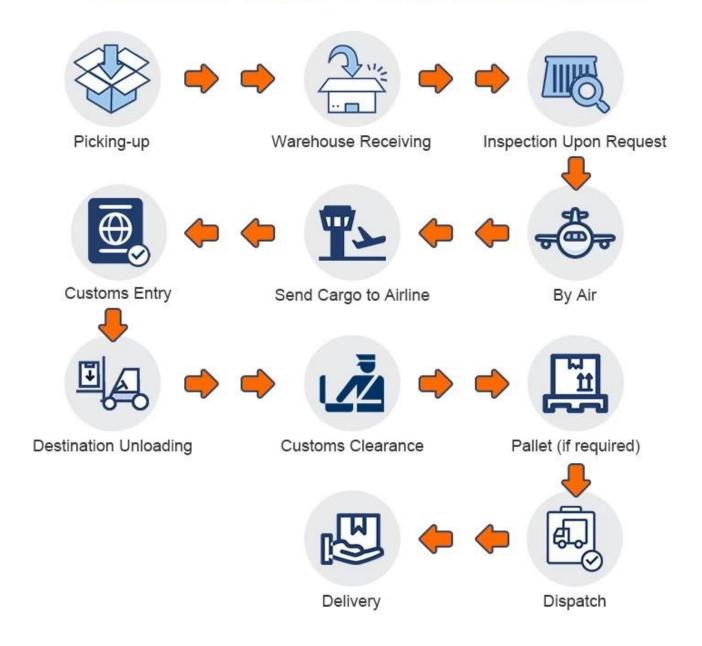

# SHIPPING PROCEDURE

- 1∏Pick up the goods from supplier
- 2∏Warehouse service
- —provide consolidation service, pallet packaging, labeling,re-packing and so on  $3 \square \text{Customs}$  clearance service
- -provide customs clearacne service and send to Amazon warehouse