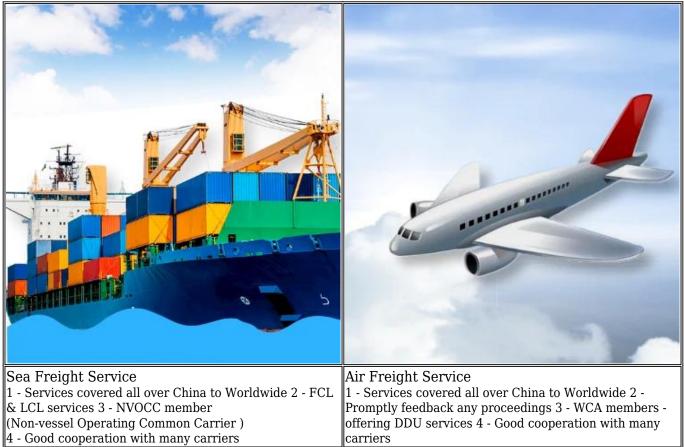

# Our Advantages

# Shipping Time

|                 | USD                                                                                  | EUR       | СА        | Other Country |
|-----------------|--------------------------------------------------------------------------------------|-----------|-----------|---------------|
| Air freight     | Airline: EK AA PO CA HU NH EY OZ BY.ect, airport to airport or airport plus delivery |           |           |               |
| Sea freight     | 18-22days                                                                            | 20-25days | 18-25days | pls inquiry   |
| Railway freight | none                                                                                 | 18-25days | none      | pls inquiry   |
| FBA(Amazon)     | 5-6days                                                                              | 5-6days   | 5-6days   | pls inquiry   |
| Express(Courier | 2-3days                                                                              | 2-3days   | 3-4days   | pls inquiry   |