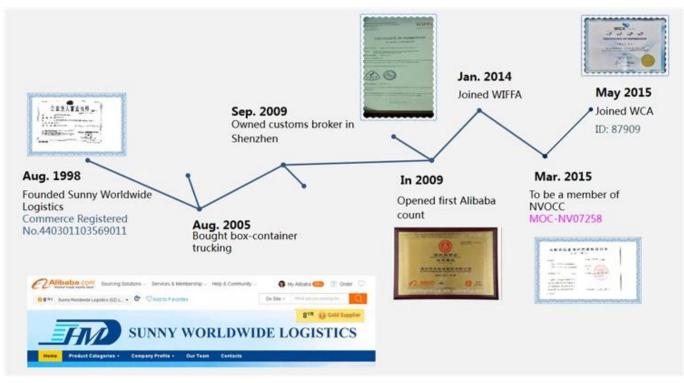

## **Transportation agent**

Sunny Worldwide Logistics (Shenzhen) Limited was established in 1998, an international freight forwarder in China. With experienced team and trusted cooperated partners, SWW always provide the **best logistical solutions** as per customers' unique needs. As a member of NVOCC/WCA /WIFFA, we handle both <u>sea freight and air freight services</u> ,also China local like Customs / Trucking/ Consolidating/ Warehouse etc.

## Introduction

Sunny Worldwide Logistics (Shenzhen) Limited established in 1998, an international freight forwarder in China. With experienced team and trusted cooperated partners, SWW always provide best logistical solutions per customers' unique needs. As a member of NVOCC/WCA /WIFFA, we handle both sea freight and air freight services ,also China local like Customs / Trucking/ Consolidating/ Warehouse etc.