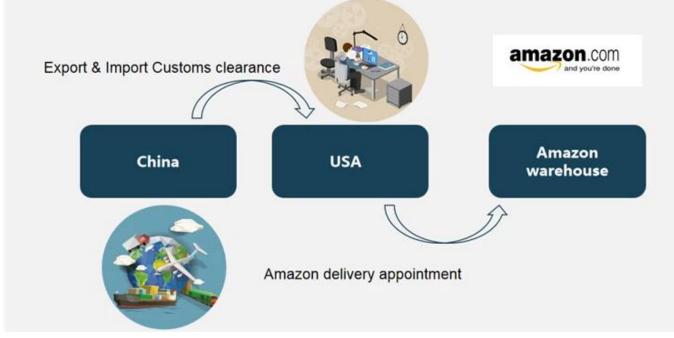

## Amazon FBA

Amazon FBA door to door delivery service from China to all Amazon sites (USA,U.K. Germany France Canada Australia Japan Spanish Italy Singapore)