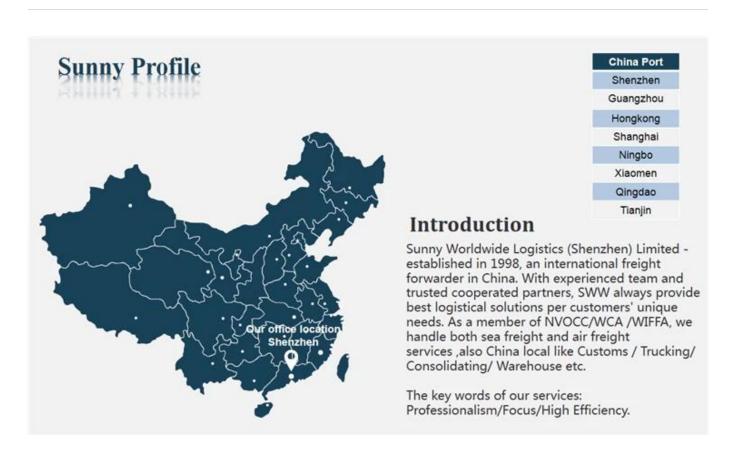

### **Company Information**

freight forwarder china to malaysia

Sunny Worldwide Logistics (Shenzhen) Limited was established in 1998, an international freight forwarder in China. With experienced team and trusted cooperated partners, SWW always provide the **best logistical solutions** as per customers' unique needs. As a member of NVOCC/WCA /WIFFA, we handle both **sea freight and air freight services** ,also China local like Customs / Trucking/ Consolidating/ Warehouse etc.