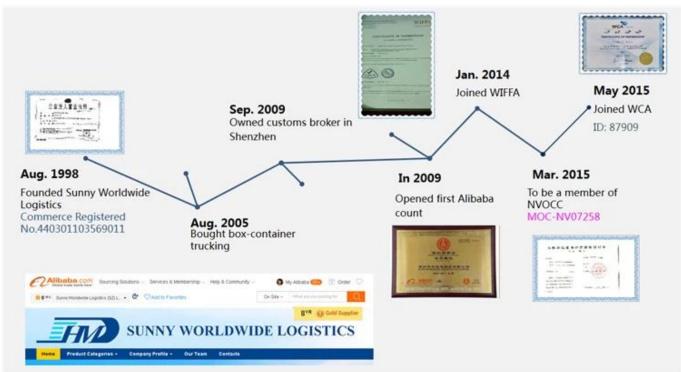

### **Company Information**

freight forwarder china to malaysia

Sunny Worldwide Logistics (Shenzhen) Limited was established in 1998, an international freight forwarder in China. With experienced team and trusted cooperated partners, SWW always provide the **best logistical solutions** as per customers' unique needs. As a member of NVOCC/WCA /WIFFA, we handle both **sea freight and air freight services** ,also China local like Customs / Trucking/ Consolidating/ Warehouse etc.