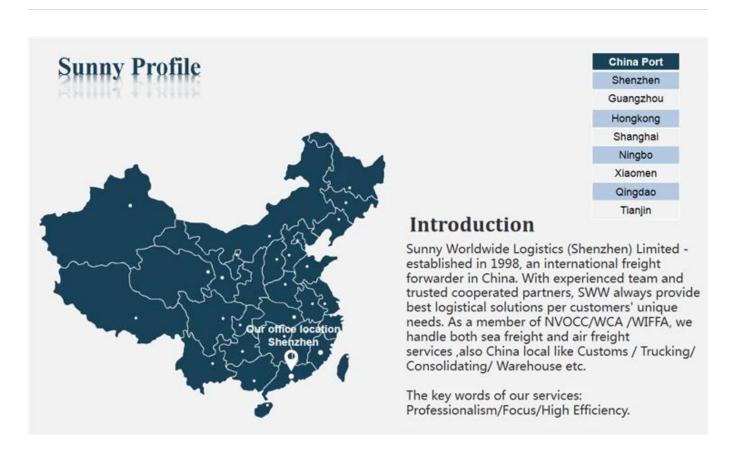

### **Company Information**

freight forwarding companies

Sunny Worldwide Logistics (Shenzhen) Limited was established in 1998, an international freight forwarder in China. With experienced team and trusted cooperated partners, SWW always provide the **best logistical solutions** as per customers' unique needs. As a member of NVOCC/WCA /WIFFA, we handle both **sea freight and air freight services** ,also China local like Customs / Trucking/ Consolidating/ Warehouse etc.