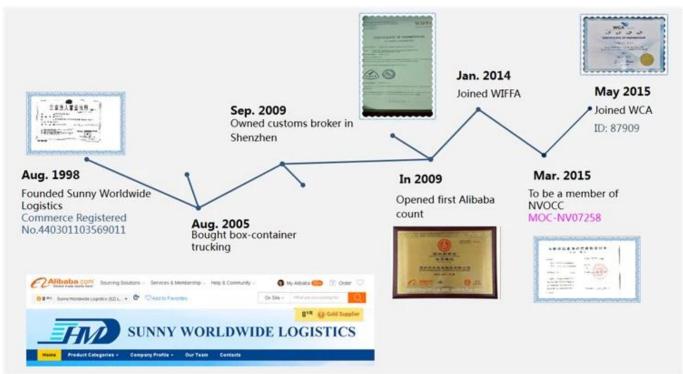

### **Company Information**

freight forwarding companies

Sunny Worldwide Logistics (Shenzhen) Limited was established in 1998, an international freight forwarder in China. With experienced team and trusted cooperated partners, SWW always provide the **best logistical solutions** as per customers' unique needs. As a member of NVOCC/WCA /WIFFA, we handle both **sea freight and air freight services** ,also China local like Customs / Trucking/ Consolidating/ Warehouse etc.