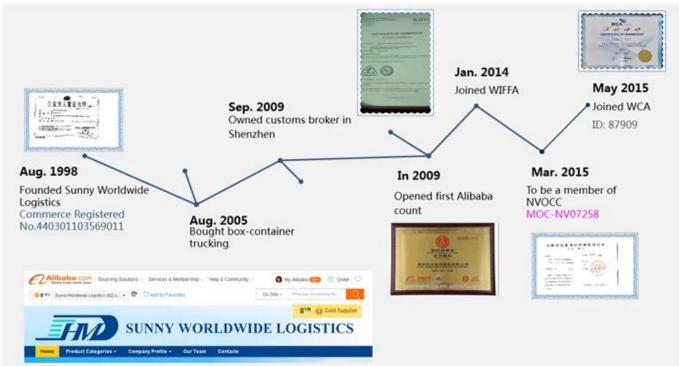

# **Company Information**

Sunny Worldwide Logistics (Shenzhen) Limited was established in 1998, an international

freight forwarder in China. With experienced team and trusted cooperated partners, SWW always provide the **best logistical solutions** as per customers' unique needs. As a member of NVOCC/WCA /WIFFA, we handle both **sea freight and air freight services** ,also China local like Customs / Trucking/ Consolidating/ Warehouse etc.