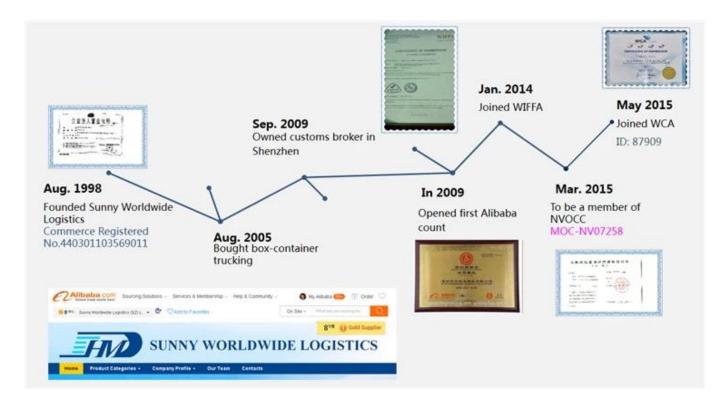

### **International Freight Forwarder Company**

Sunny Worldwide Logistics (Shenzhen) Limited was established in 1998, an international freight forwarder in China. With experienced team and trusted cooperated partners, SWWLS always provide the **proper logistical solutions** as per customers' unique needs. As a member of NVOCC/ WCA / WIFFA, we handle both **sea freight and air freight services**, also China local like Customs/ Trucking/ Consolidating/ Warehouse etc.