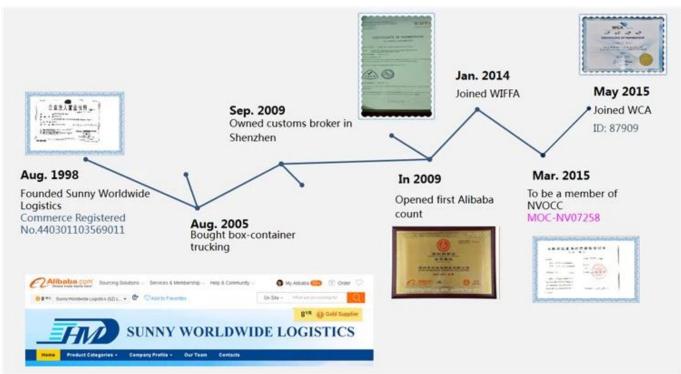

### **Company Information**

shipping from china to Canada

Sunny Worldwide Logistics (Shenzhen) Limited was established in 1998, an international freight forwarder in China. With experienced team and trusted cooperated partners, SWW always provide the **best logistical solutions** as per customers' unique needs. As a member of NVOCC/WCA /WIFFA, we handle both **sea freight and air freight services** ,also China local like Customs / Trucking/ Consolidating/ Warehouse etc.