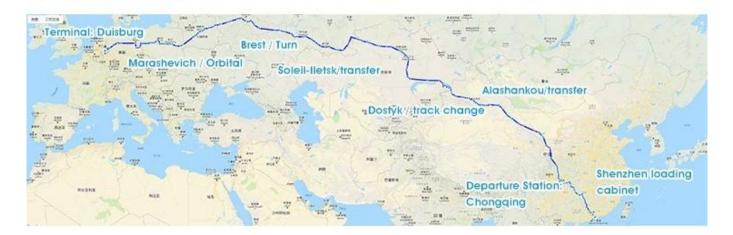

## **Railway Route**

In Chongqing, the train to Duisburg, Germany, the whole journey of 16 days, the time is faster than the sea, the price is lower than the passenger transport can provide GPS tracker, 24-hour tracking container location information.

| Express/<br>Courier Service | With competitive rate.<br>1. Type of goods: General cargo, electronic products, document<br>2. Special service: Pick up your goods from different supplier and consolidation into one shipment to save your expence at<br>destination.                             |
|-----------------------------|--------------------------------------------------------------------------------------------------------------------------------------------------------------------------------------------------------------------------------------------------------------------|
| Railway Freight Service     | Starting in Chongqing, the Chongqing-Xinjiang-Europe International Railway passes through Xi'an, Lanzhou, Urumqi and the<br>Alataw Pass, where it enters Kazakhstan, before continuing through Russia, Belarus and Poland, finally ending in Duisburg,<br>Germany. |