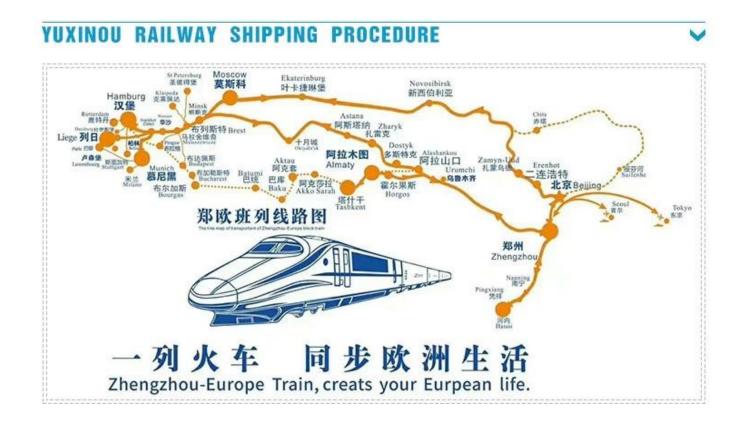

## **Railway Route**

In Chongqing, the train to Duisburg, Germany, the whole journey of 16 days, the time is faster than the sea, the price is lower than the passenger transport can provide GPS tracker, 24-hour tracking container location information.

| Express/<br>Courier Service | With competitive rate.<br>1. Type of goods: General cargo, electronic products, document<br>2. Special service: Pick up your goods from different supplier and consolidation into one shipment to save your expence at<br>destination.                             |
|-----------------------------|--------------------------------------------------------------------------------------------------------------------------------------------------------------------------------------------------------------------------------------------------------------------|
| Railway Freight Service     | Starting in Chongqing, the Chongqing-Xinjiang-Europe International Railway passes through Xi'an, Lanzhou, Urumqi and the<br>Alataw Pass, where it enters Kazakhstan, before continuing through Russia, Belarus and Poland, finally ending in Duisburg,<br>Germany. |