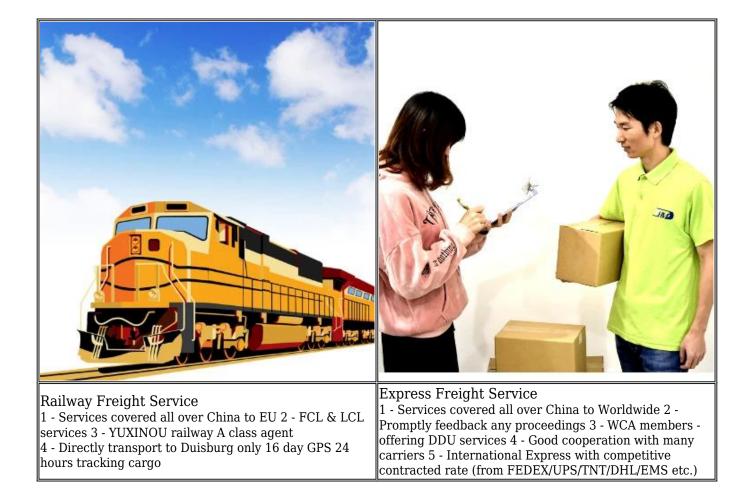

# Main Service

# Shipping Time

|                 | USD                                                                                  | EUR       | СА        | Other Country |
|-----------------|--------------------------------------------------------------------------------------|-----------|-----------|---------------|
| Air freight     | Airline: EK AA PO CA HU NH EY OZ BY.ect, airport to airport or airport plus delivery |           |           |               |
| Sea freight     | 18-22days                                                                            | 20-25days | 18-25days | pls inquiry   |
| Railway freight | none                                                                                 | 18-25days | none      | pls inquiry   |
| FBA(Amazon)     | 5-6days                                                                              | 5-6days   | 5-6days   | pls inquiry   |
| Express(Courier | 2-3days                                                                              | 2-3days   | 3-4days   | pls inquiry   |