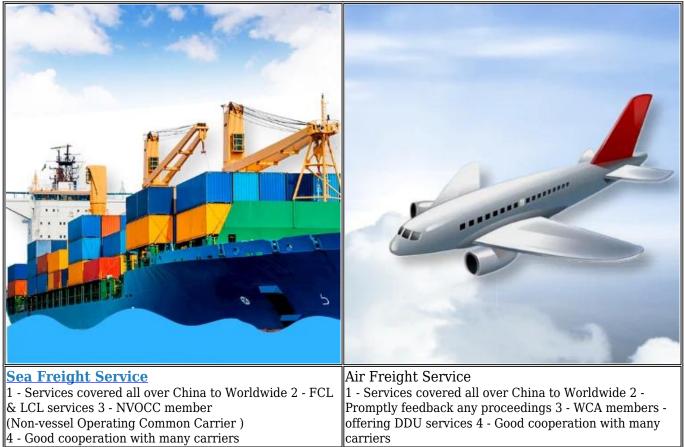

# Main Service

# Shipping Time

|                 | USD                                                                                  | EUR       | СА        | Other Country |
|-----------------|--------------------------------------------------------------------------------------|-----------|-----------|---------------|
| Air freight     | Airline: EK AA PO CA HU NH EY OZ BY.ect, airport to airport or airport plus delivery |           |           |               |
| Sea freight     | 18-22days                                                                            | 20-25days | 18-25days | pls inquiry   |
| Railway freight | none                                                                                 | 18-25days | none      | pls inquiry   |
| FBA(Amazon)     | 5-6days                                                                              | 5-6days   | 5-6days   | pls inquiry   |
| Express(Courier | 2-3days                                                                              | 2-3days   | 3-4days   | pls inquiry   |